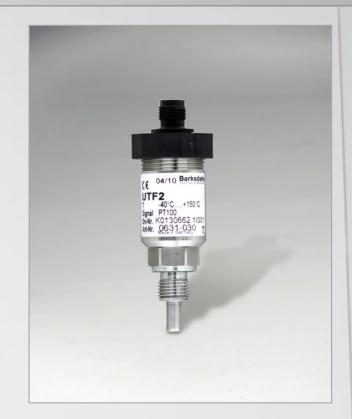

Index: C / 923-1848

UTF2

# **Electronic Temperature Sensors**

for OEM applications

Temperature monitoring with Pt100-Sensor (Class B)

#### **Features**

Rugged and compact stainless steel construction, protection class IP65, high schock- and vibration stability

## **Technical Data**

| Sensor:                                                      | Sensing resistor Pt100 acc.to<br>DIN IEC 751, (Class B, 4-wire) |  |
|--------------------------------------------------------------|-----------------------------------------------------------------|--|
| Materials:<br>Wetted Parts<br>Housing (Electronics)<br>Seals | Stainless steel 1.4301<br>Stainless steel 1.4301<br>FKM / EPDM  |  |
| Protection class:                                            | IP65 plug                                                       |  |
| Process connection:                                          | G 1/4 male, nut across flats 19mm                               |  |
| Proof Pressure:                                              | max. 200 bar, others on request                                 |  |

| Dimensions:            | see drawings      |  |
|------------------------|-------------------|--|
| Weight:                | 130 g             |  |
| Time constant:         | appr. 40 s        |  |
| Measuring current:     | max. 5 mA         |  |
| Electrical connection: | Plug 4-pin, M12x1 |  |
| Sensor length:         | 17 mm, 50 mm      |  |
| Sensor diameter:       | 6 mm              |  |
|                        |                   |  |