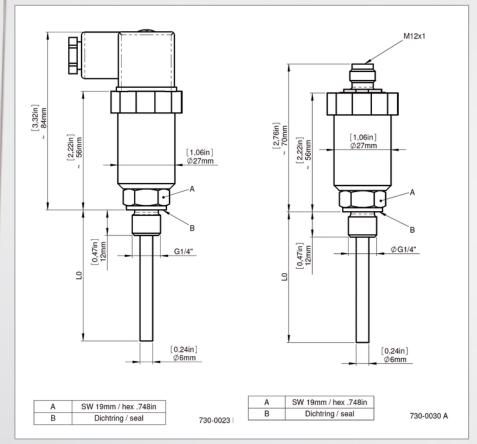

| Dimensions:            | see drawings      |  |
|------------------------|-------------------|--|
| Weight:                | 130 g             |  |
| Time constant:         | appr. 40 s        |  |
| Measuring current:     | max. 5 mA         |  |
| Electrical connection: | Plug 4-pin, M12x1 |  |
| Sensor length:         | 17 mm, 50 mm      |  |
| Sensor diameter:       | 6 mm              |  |
|                        |                   |  |

### **Dimensions** (mm / inch)